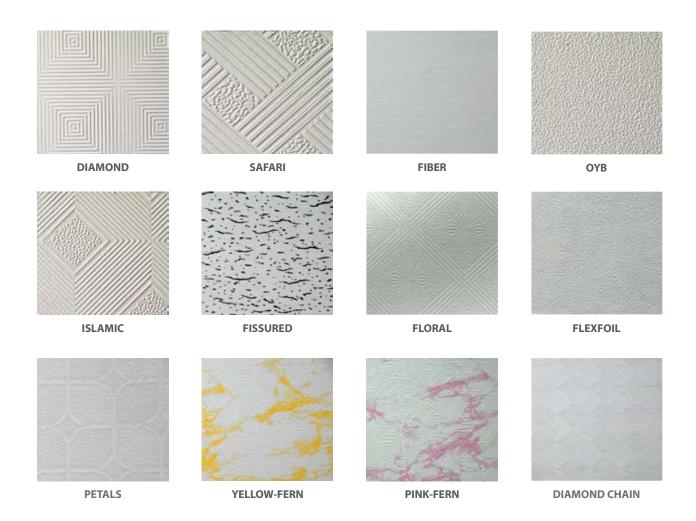

## **Description**

Gypsum tiles are non-combustible laminated with special fire resistant vinyl finishes of various designs with aluminium foil of paper backing on premium quality gypsum board which is best quality.